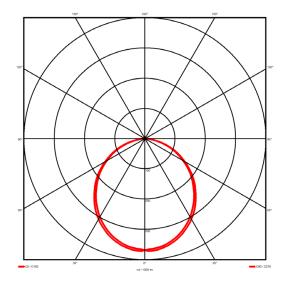

### **Specification text**

Recessed luminaire from the iline 6 family. Symmetrical, Wide lighting distribution, UGR <22. Light output of 2670lm with an efficacy of 127lm/W. Light source colour temperature 4000K and CRI 85. Complete with DALI control gear. Nominal dimensions L1214 x W76 x H76.5mm. Finished in Grey.

## Lighting performance

| Output lumens:                | 2670 lm     |
|-------------------------------|-------------|
| Efficacy:                     | 127 lm/W    |
| Rated power:                  | 0 W         |
| Control gear:                 | DALI        |
| Dimming range:                | 1-100%      |
| DC Suitable:                  | Yes         |
| Colour temperature:           | 4000 K      |
| MacAdams                      | < 3         |
| CRI:                          | 85          |
| Radiation pattern:            | Symmetrical |
| Beam angle:                   | Wide        |
| Unified glare rating (U.G.R): | <22         |
|                               |             |