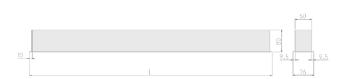

### **Specification text**

Recessed luminaire from the iline 6 family. Symmetrical, Wide lighting distribution, UGR <22. Light output of 2670lm with an efficacy of 127lm/W. Light source colour temperature 4000K and CRI 85. Complete with DALI control gear. Nominal dimensions L1214 x W76 x H76.5mm. Finished in Grey.

#### **Physical details**

| Finish:    | Grey    |
|------------|---------|
| Length:    | 1214 mm |
| Width:     | 76 mm   |
| Height:    | 76.5 mm |
| IP Rating: | IP20    |
|            |         |