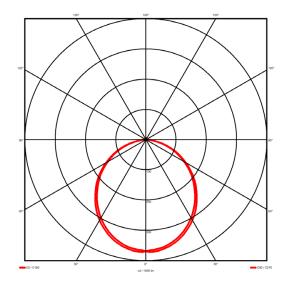

## Lighting performance

2670 lm Output lumens: 127 lm/W Efficacy: Rated power: 0 W Control gear: DALI Dimming range: 1-100% DC Suitable: Yes Colour temperature: 4000 K < 3 MacAdams CRI: 85

Radiation pattern: Symmetrical
Beam angle: Wide
Unified glare rating (U.G.R): <22