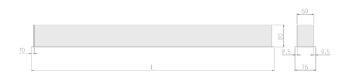

## **Physical details**

 Finish:
 Grey

 Length:
 1214 mm

 Width:
 76 mm

 Height:
 76.5 mm

 IP Rating:
 IP20