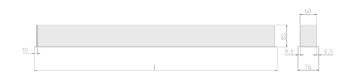

## Physical details

 Finish:
 Grey

 Length:
 1214 mm

 Width:
 76 mm

 Height:
 76.5 mm

 IP Rating:
 IP20