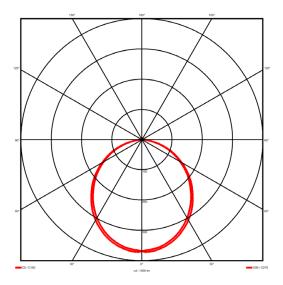

## Lighting performance

2670 lm Output lumens: 127 lm/W Efficacy: Rated power: 0 W Control gear: DALI Dimming range: 1-100% DC Suitable: Yes Colour temperature: 4000 K < 3 MacAdams CRI: 85

Radiation pattern: Symmetrical
Beam angle: Wide
Unified glare rating (U.G.R): <22