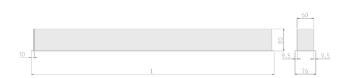

#### **Specification text**

Recessed luminaire from the iline 6 family. Symmetrical, Wide lighting distribution, UGR <22. Light output of 2670lm with an efficacy of 127lm/W. Light source colour temperature 4000K and CRI 85. Complete with DALI control gear and self test 3hr emergency. Nominal dimensions L1214 x W76 x H76.5mm. Finished in Grey.

#### **Physical details**

| Finish:    | Grey    |
|------------|---------|
| Length:    | 1214 mm |
| Width:     | 76 mm   |
| Height:    | 76.5 mm |
| IP Rating: | IP20    |
|            |         |