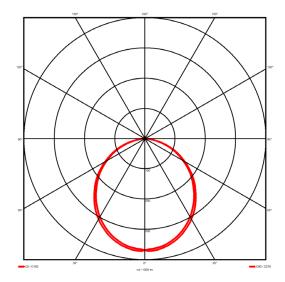

#### **Specification text**

Recessed luminaire from the iline 6 family. Symmetrical, Wide lighting distribution, UGR <22. Light output of 2670lm with an efficacy of 127lm/W. Light source colour temperature 4000K and CRI 85. Complete with DALI control gear and self test 3hr emergency. Nominal dimensions L1214 x W76 x H76.5mm. Finished in Grey.

#### Lighting performance

| Output lumens:                | 2670 lm     |
|-------------------------------|-------------|
| Efficacy:                     | 127 lm/W    |
| Rated power:                  | 0 W         |
| Control gear:                 | DALI        |
| Dimming range:                | 1-100%      |
| DC Suitable:                  | Yes         |
| Colour temperature:           | 4000 K      |
| MacAdams                      | < 3         |
| CRI:                          | 85          |
| Radiation pattern:            | Symmetrical |
| Beam angle:                   | Wide        |
| Unified glare rating (U.G.R): | <22         |
|                               |             |