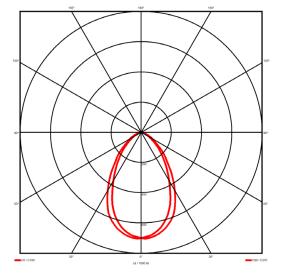

### **Specification text**

Surface Mount luminaire from the iline 6 family. Symmetrical, Wide lighting distribution, UGR <19. Light output of 2947.83lm with an efficacy of 113lm/W. Light source colour temperature 3000K and CRI 85. Complete with DALI control gear. Nominal dimensions L1478 x W60 x H80mm. Finished in White.

## Lighting performance

| Output lumens:                | 2947.83 lm  |
|-------------------------------|-------------|
| Efficacy:                     | 113 lm/W    |
| Rated power:                  | 23 W        |
| Control gear:                 | DALI        |
| Dimming range:                | 1-100%      |
| DC Suitable:                  | Yes         |
| Colour temperature:           | 3000 K      |
| MacAdams                      | < 3         |
| CRI:                          | 85          |
| Radiation pattern:            | Symmetrical |
| Beam angle:                   | Wide        |
| Unified glare rating (U.G.R): | <19         |
|                               |             |