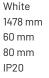

#### **Physical details**

| Finish:    |  |  |
|------------|--|--|
| Length:    |  |  |
| Width:     |  |  |
| Height:    |  |  |
| IP Rating: |  |  |
|            |  |  |

### **Specification text**

Surface Mount luminaire from the iline 6 family. Symmetrical, Wide lighting distribution, UGR <19. Light output of 2947.83lm with an efficacy of 113lm/W. Light source colour temperature 3000K and CRI 85. Complete with DALI control gear. Nominal dimensions L1478 x W60 x H80mm. Finished in White.