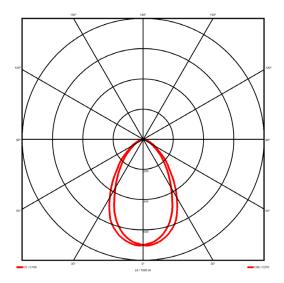

#### **Specification text**

Surface Mount luminaire from the iline 6 family. Symmetrical, Wide lighting distribution, UGR <19. Light output of 2947.83lm with an efficacy of 113lm/W. Light source colour temperature 3000K and CRI 85. Complete with DALI control gear. Nominal dimensions L1478 x W60 x H80mm. Finished in Grey.

2947.83 lm 113 lm/W 23 W DALI 1-100% Yes 3000 K < 3 85

Symmetrical Wide <19

## Lighting performance

| Output lumens:                |  |  |
|-------------------------------|--|--|
| Efficacy:                     |  |  |
| Rated power:                  |  |  |
| Control gear:                 |  |  |
| Dimming range:                |  |  |
| DC Suitable:                  |  |  |
| Colour temperature:           |  |  |
| MacAdams                      |  |  |
| CRI:                          |  |  |
| Radiation pattern:            |  |  |
| Beam angle:                   |  |  |
| Unified glare rating (U.G.R): |  |  |