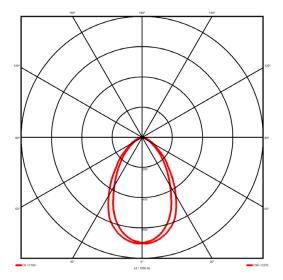

### **Specification text**

Surface Mount luminaire from the iline 6 family. Symmetrical, Wide lighting distribution, UGR <19. Light output of 3039lm with an efficacy of 117lm/W. Light source colour temperature 4000K and CRI 85. Complete with DALI control gear. Nominal dimensions L1478 x W60 x H80mm. Finished in White.

## Lighting performance

| Output lumens:                | 3039 lm     |
|-------------------------------|-------------|
| Efficacy:                     | 117 lm/W    |
| Rated power:                  | 23 W        |
| Control gear:                 | DALI        |
| Dimming range:                | 1-100%      |
| DC Suitable:                  | Yes         |
| Colour temperature:           | 4000 K      |
| MacAdams                      | < 3         |
| CRI:                          | 85          |
| Radiation pattern:            | Symmetrical |
| Beam angle:                   | Wide        |
| Unified glare rating (U.G.R): | <19         |
|                               |             |