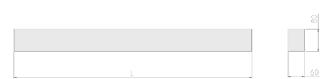

### **Specification text**

Surface Mount luminaire from the iline 6 family. Symmetrical, Wide lighting distribution, UGR <19. Light output of 3039lm with an efficacy of 117lm/W. Light source colour temperature 4000K and CRI 85. Complete with DALI control gear. Nominal dimensions L1478 x W60 x H80mm. Finished in White.

### **Physical details**

| Finish:    |  |  |
|------------|--|--|
| Length:    |  |  |
| Width:     |  |  |
| Height:    |  |  |
| IP Rating: |  |  |
|            |  |  |

## White 1478 mm 60 mm 80 mm IP20

RIDI

The details provided in this data sheet were prepared with due care but are still subject to error. We retain the right to make formal, technical and pricing changes. © 21/03/25 RIDI Lighting Ltd, Units 8 & 9 The Marshgate Centre, Harlow Business Park, Parkway, Harlow, Essex, CM19 5QP.