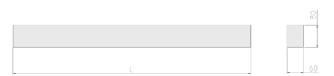

#### **Specification text**

Surface Mount luminaire from the iline 6 family. Symmetrical, Wide lighting distribution, UGR <19. Light output of 3039lm with an efficacy of 117lm/W. Light source colour temperature 4000K and CRI 85. Complete with DALI control gear and DALI test 3hr emergency. Nominal dimensions L1478 x W60 x H80mm. Finished in White.

#### **Physical details**

| Finish:    |  |  |
|------------|--|--|
| Length:    |  |  |
| Width:     |  |  |
| Height:    |  |  |
| IP Rating: |  |  |
|            |  |  |