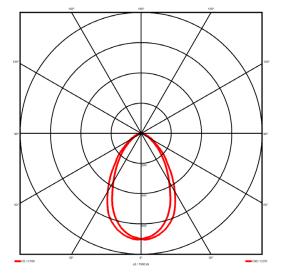

#### **Specification text**

Surface Mount luminaire from the iline 6 family. Symmetrical, Wide lighting distribution, UGR <19. Light output of 3039lm with an efficacy of 117lm/W. Light source colour temperature 4000K and CRI 85. Complete with DALI control gear and DALI test 3hr emergency. Nominal dimensions L1478 x W60 x H80mm. Finished in White.

### Lighting performance

| Output lumens:                | 3039 lm     |
|-------------------------------|-------------|
| Efficacy:                     | 117 lm/W    |
| Rated power:                  | 23 W        |
| Control gear:                 | DALI        |
| Dimming range:                | 1-100%      |
| DC Suitable:                  | Yes         |
| Colour temperature:           | 4000 K      |
| MacAdams                      | < 3         |
| CRI:                          | 85          |
| Radiation pattern:            | Symmetrical |
| Beam angle:                   | Wide        |
| Unified glare rating (U.G.R): | <19         |
|                               |             |