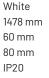

### Luminaire type

| Product reference: |
|--------------------|
| Article Number:    |
| Product type:      |
| Mounting type:     |
| Applications:      |

IL6-S-1478-840M-DAD-MP-FWED 97-IL600243ED Surface Mount Surface Office, General and Retail

#### **Specification text**

Surface Mount luminaire from the iline 6 family. Symmetrical, Wide lighting distribution, UGR <19. Light output of 3039lm with an efficacy of 117lm/W. Light source colour temperature 4000K and CRI 85. Complete with DALI control gear and DALI test 3hr emergency. Nominal dimensions L1478 x W60 x H80mm. Finished in White.

#### **Physical details**

| Finish:    |  |  |
|------------|--|--|
| Length:    |  |  |
| Width:     |  |  |
| Height:    |  |  |
| IP Rating: |  |  |
|            |  |  |