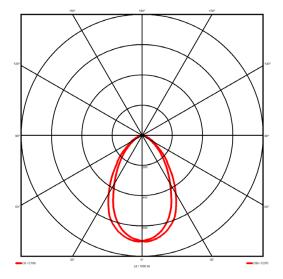

## Lighting performance

| Output lumens:                | 3039 lm     |
|-------------------------------|-------------|
| Efficacy:                     | 117 lm/W    |
| Rated power:                  | 23 W        |
| Control gear:                 | DALI        |
| Dimming range:                | 1-100%      |
| DC Suitable:                  | Yes         |
| Colour temperature:           | 4000 K      |
| MacAdams                      | < 3         |
| CRI:                          | 85          |
| Radiation pattern:            | Symmetrical |
| Beam angle:                   | Wide        |
| Unified glare rating (U.G.R): | <19         |
|                               |             |