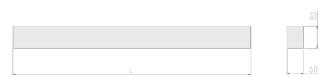

#### **Physical details**

| Finish:    |  |  |
|------------|--|--|
| Length:    |  |  |
| Width:     |  |  |
| Height:    |  |  |
| IP Rating: |  |  |
|            |  |  |

| 0.09    |
|---------|
| 1478 mm |
| 60 mm   |
| 80 mm   |
| IP20    |
|         |