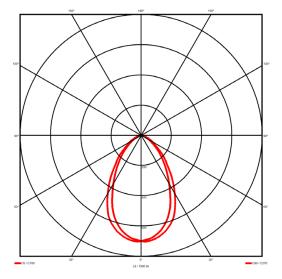

## Lighting performance

| Output lumens:                | 3039 lm     |
|-------------------------------|-------------|
| Efficacy:                     | 117 lm/W    |
| Rated power:                  | 23 W        |
| Control gear:                 | DALI        |
| Dimming range:                | 1-100%      |
| DC Suitable:                  | Yes         |
| Colour temperature:           | 4000 K      |
| MacAdams                      | < 3         |
| CRI:                          | 85          |
| Radiation pattern:            | Symmetrical |
| Beam angle:                   | Wide        |
| Unified glare rating (U.G.R): | <19         |
|                               |             |