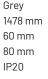

#### **Physical details**

| Finish:    |  |  |
|------------|--|--|
| Length:    |  |  |
| Width:     |  |  |
| Height:    |  |  |
| IP Rating: |  |  |
|            |  |  |