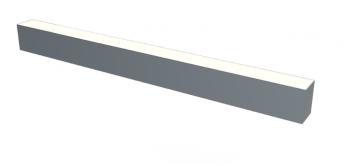

## Luminaire type

| Product reference: |
|--------------------|
| Article Number:    |
| Product type:      |
| Mounting type:     |
| Applications:      |

IL6-S-1478-840M-DAD-MP-FGES 97-IL600245ES Surface Mount Surface Office, General and Retail

### **Specification text**

Surface Mount luminaire from the iline 6 family. Symmetrical, Wide lighting distribution, UGR <19. Light output of 3039lm with an efficacy of 117lm/W. Light source colour temperature 4000K and CRI 85. Complete with DALI control gear and self test 3hr emergency. Nominal dimensions L1478 x W60 x H80mm. Finished in Grey.