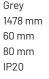

#### **Physical details**

| Finish:    |  |  |
|------------|--|--|
| Length:    |  |  |
| Width:     |  |  |
| Height:    |  |  |
| IP Rating: |  |  |
|            |  |  |

lightworks

RIDI

The details provided in this data sheet were prepared with due care but are still subject to error. We retain the right to make formal, technical and pricing changes. © 21/03/25 RIDI Lighting Ltd, Units 8 & 9 The Marshgate Centre, Harlow Business Park, Parkway, Harlow, Essex, CM19 5QP.

### **Specification text**

Surface Mount luminaire from the iline 6 family. Symmetrical, Wide lighting distribution, UGR <19. Light output of 3039lm with an efficacy of 117lm/W. Light source colour temperature 4000K and CRI 85. Complete with DALI control gear and self test 3hr emergency. Nominal dimensions L1478 x W60 x H80mm. Finished in Grey.