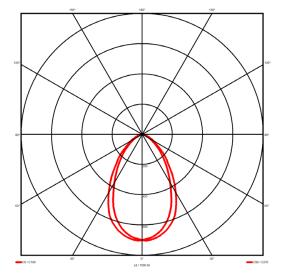

### **Specification text**

Surface Mount luminaire from the iline 6 family. Symmetrical, Wide lighting distribution, UGR <19. Light output of 3039lm with an efficacy of 117lm/W. Light source colour temperature 4000K and CRI 85. Complete with DALI control gear and self test 3hr emergency. Nominal dimensions L1478 x W60 x H80mm. Finished in Grey.

## Lighting performance

| Output lumens:                | 3039 lm     |
|-------------------------------|-------------|
| Efficacy:                     | 117 lm/W    |
| Rated power:                  | 23 W        |
| Control gear:                 | DALI        |
| Dimming range:                | 1-100%      |
| DC Suitable:                  | Yes         |
| Colour temperature:           | 4000 K      |
| MacAdams                      | < 3         |
| CRI:                          | 85          |
| Radiation pattern:            | Symmetrical |
| Beam angle:                   | Wide        |
| Unified glare rating (U.G.R): | <19         |
|                               |             |