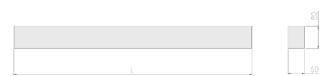

#### **Physical details**

| Finish:    |  |  |
|------------|--|--|
| Length:    |  |  |
| Width:     |  |  |
| Height:    |  |  |
| IP Rating: |  |  |
|            |  |  |

| Black   |
|---------|
| 1478 mm |
| 60 mm   |
| 80 mm   |
| IP20    |