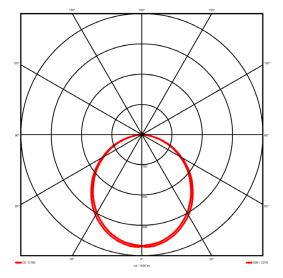

## Lighting performance

| Output lumens:                | 3199.06 lm  |
|-------------------------------|-------------|
| Efficacy:                     | 123 lm/W    |
| Rated power:                  | 23 W        |
| Control gear:                 | DALI        |
| Dimming range:                | 1-100%      |
| DC Suitable:                  | Yes         |
| Colour temperature:           | 3000 K      |
| MacAdams                      | < 3         |
| CRI:                          | 85          |
| Radiation pattern:            | Symmetrical |
| Beam angle:                   | Wide        |
| Unified glare rating (U.G.R): | <22         |
|                               |             |