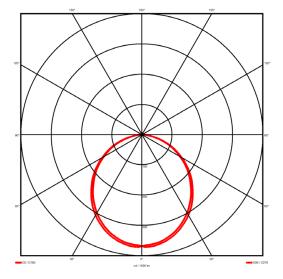

### Lighting performance

| Output lumens:                | 3199.06 lm  |
|-------------------------------|-------------|
| Efficacy:                     | 123 lm/W    |
| Rated power:                  | 23 W        |
| Control gear:                 | DALI        |
| Dimming range:                | 1-100%      |
| DC Suitable:                  | Yes         |
| Colour temperature:           | 3000 K      |
| MacAdams                      | < 3         |
| CRI:                          | 85          |
| Radiation pattern:            | Symmetrical |
| Beam angle:                   | Wide        |
| Unified glare rating (U.G.R): | <22         |
|                               |             |