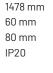

#### **Specification text**

Surface Mount luminaire from the iline 6 family. Symmetrical, Wide lighting distribution, UGR <22. Light output of 3199.06lm with an efficacy of 123lm/W. Light source colour temperature 3000K and CRI 85. Complete with DALI control gear and DALI test 3hr emergency. Nominal dimensions L1478 x W60 x H80mm. Finished in Grey.

#### **Physical details**

| Finish:    |  |  |
|------------|--|--|
| Length:    |  |  |
| Width:     |  |  |
| Height:    |  |  |
| IP Rating: |  |  |
|            |  |  |

Grey