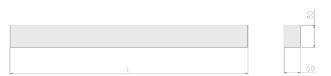

#### **Specification text**

Surface Mount luminaire from the iline 6 family. Symmetrical, Wide lighting distribution, UGR <22. Light output of 3199.06lm with an efficacy of 123lm/W. Light source colour temperature 3000K and CRI 85. Complete with DALI control gear and DALI test 3hr emergency. Nominal dimensions L1478 x W60 x H80mm. Finished in Grey.

#### **Physical details**

| Finish:    |  |  |
|------------|--|--|
| Length:    |  |  |
| Width:     |  |  |
| Height:    |  |  |
| IP Rating: |  |  |
|            |  |  |

Grey