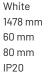

#### **Specification text**

Surface Mount luminaire from the iline 6 family. Symmetrical, Wide lighting distribution, UGR <22. Light output of 3298lm with an efficacy of 127lm/W. Light source colour temperature 4000K and CRI 85. Complete with DALI control gear and manual test 3hr emergency. Nominal dimensions L1478 x W60 x H80mm. Finished in White.

#### **Physical details**

| Finish:    |  |  |
|------------|--|--|
| Length:    |  |  |
| Width:     |  |  |
| Height:    |  |  |
| IP Rating: |  |  |
|            |  |  |