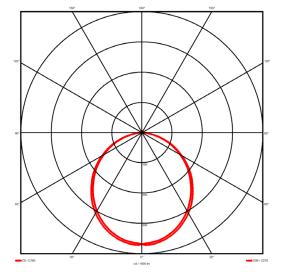

#### **Specification text**

Surface Mount luminaire from the iline 6 family. Symmetrical, Wide lighting distribution, UGR <22. Light output of 3298lm with an efficacy of 127lm/W. Light source colour temperature 4000K and CRI 85. Complete with DALI control gear and manual test 3hr emergency. Nominal dimensions L1478 x W60 x H80mm. Finished in White.

## Lighting performance

| Output lumens:                | 3298 lm     |
|-------------------------------|-------------|
| Efficacy:                     | 127 lm/W    |
| Rated power:                  | 23 W        |
| Control gear:                 | DALI        |
| Dimming range:                | 1-100%      |
| DC Suitable:                  | Yes         |
| Colour temperature:           | 4000 K      |
| MacAdams                      | < 3         |
| CRI:                          | 85          |
| Radiation pattern:            | Symmetrical |
| Beam angle:                   | Wide        |
| Unified glare rating (U.G.R): | <22         |
|                               |             |