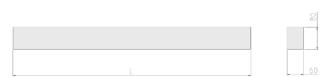

#### **Physical details**

| Finish:    |  |  |
|------------|--|--|
| Length:    |  |  |
| Width:     |  |  |
| Height:    |  |  |
| IP Rating: |  |  |
|            |  |  |

Black 1478 mm 60 mm 80 mm IP20