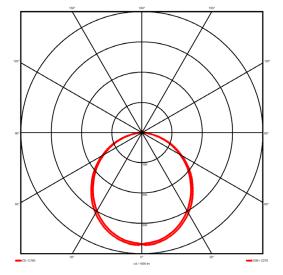

#### **Specification text**

Surface Mount luminaire from the iline 6 family. Symmetrical, Wide lighting distribution, UGR <22. Light output of 3298lm with an efficacy of 127lm/W. Light source colour temperature 4000K and CRI 85. Complete with DALI control gear. Nominal dimensions L1478 x W60 x H80mm. Finished in Black.

## Lighting performance

| Output lumens:                | 3298 lm     |
|-------------------------------|-------------|
| Efficacy:                     | 127 lm/W    |
| Rated power:                  | 23 W        |
| Control gear:                 | DALI        |
| Dimming range:                | 1-100%      |
| DC Suitable:                  | Yes         |
| Colour temperature:           | 4000 K      |
| MacAdams                      | < 3         |
| CRI:                          | 85          |
| Radiation pattern:            | Symmetrical |
| Beam angle:                   | Wide        |
| Unified glare rating (U.G.R): | <22         |
|                               |             |