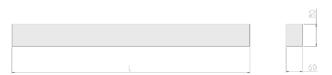

#### **Specification text**

Surface Mount luminaire from the iline 6 family. Symmetrical, Wide lighting distribution, UGR <22. Light output of 3298lm with an efficacy of 127lm/W. Light source colour temperature 4000K and CRI 85. Complete with DALI control gear and manual test 3hr emergency. Nominal dimensions L1478 x W60 x H80mm. Finished in Black.

#### **Physical details**

| Finish:    |  |  |
|------------|--|--|
| Length:    |  |  |
| Width:     |  |  |
| Height:    |  |  |
| IP Rating: |  |  |
|            |  |  |