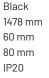

#### **Physical details**

| Finish:    |  |  |
|------------|--|--|
| Length:    |  |  |
| Width:     |  |  |
| Height:    |  |  |
| IP Rating: |  |  |
|            |  |  |