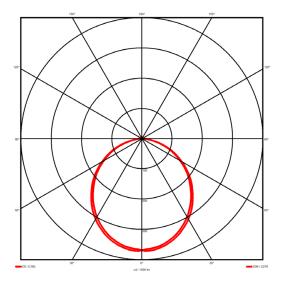

## Lighting performance

| Output lumens:                | 3298 lm     |
|-------------------------------|-------------|
| Efficacy:                     | 127 lm/W    |
| Rated power:                  | 23 W        |
| Control gear:                 | DALI        |
| Dimming range:                | 1-100%      |
| DC Suitable:                  | Yes         |
| Colour temperature:           | 4000 K      |
| MacAdams                      | < 3         |
| CRI:                          | 85          |
| Radiation pattern:            | Symmetrical |
| Beam angle:                   | Wide        |
| Unified glare rating (U.G.R): | <22         |
|                               |             |