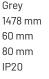

#### **Specification text**

Surface Mount luminaire from the iline 6 family. Symmetrical, Wide lighting distribution, UGR <22. Light output of 3298lm with an efficacy of 127lm/W. Light source colour temperature 4000K and CRI 85. Complete with DALI control gear. Nominal dimensions L1478 x W60 x H80mm. Finished in Grey.

#### **Physical details**

| Finish:    |  |  |
|------------|--|--|
| Length:    |  |  |
| Width:     |  |  |
| Height:    |  |  |
| IP Rating: |  |  |
|            |  |  |