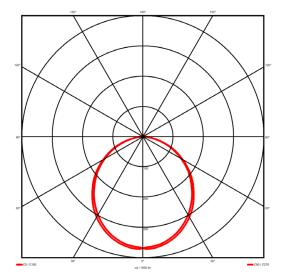

### Lighting performance

| Output lumens:                | 3298 lm     |
|-------------------------------|-------------|
| Efficacy:                     | 127 lm/W    |
| Rated power:                  | 23 W        |
| Control gear:                 | DALI        |
| Dimming range:                | 1-100%      |
| DC Suitable:                  | Yes         |
| Colour temperature:           | 4000 K      |
| MacAdams                      | < 3         |
| CRI:                          | 85          |
| Radiation pattern:            | Symmetrical |
| Beam angle:                   | Wide        |
| Unified glare rating (U.G.R): | <22         |
|                               |             |