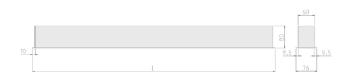

## Physical details

Finish: White
Length: 1494 mm
Width: 76 mm
Height: 76.5 mm
IP Rating: IP20