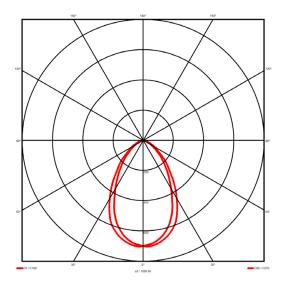

## Lighting performance

2947.83 lm Output lumens: 114 lm/W Efficacy: Rated power: 0 W Control gear: DALI Dimming range: 1-100% DC Suitable: Yes Colour temperature: 3000 K < 3 MacAdams CRI: 85

Radiation pattern: Symmetrical Beam angle: Wide
Unified glare rating (U.G.R): <19