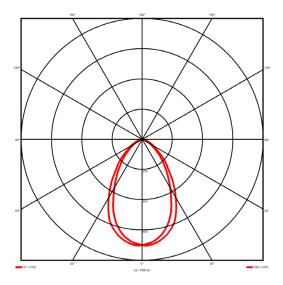

## Lighting performance

2947.83 lm Output lumens: 114 lm/W Efficacy: Rated power: 0 W Control gear: DALI Dimming range: 1-100% DC Suitable: Yes Colour temperature: 3000 K < 3 MacAdams CRI: 85

Radiation pattern: Symmetrical Beam angle: Wide
Unified glare rating (U.G.R): <19