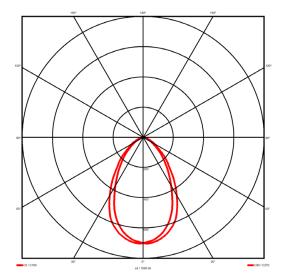

## Lighting performance

2947.83 lm Output lumens: 114 lm/W Efficacy: Rated power: 0 W Control gear: DALI Dimming range: 1-100% DC Suitable: Yes Colour temperature: 3000 K < 3 MacAdams CRI: 85

Radiation pattern: Symmetrical
Beam angle: Wide
Unified glare rating (U.G.R): <19