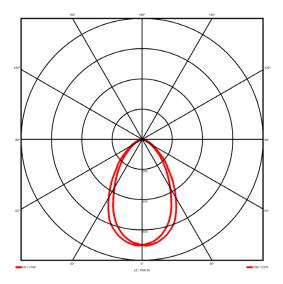

## Lighting performance

2947.83 lm Output lumens: 114 lm/W Efficacy: Rated power: 0 W Control gear: DALI Dimming range: 1-100% DC Suitable: Yes Colour temperature: 3000 K < 3 MacAdams CRI: 85

Radiation pattern: Symmetrical Beam angle: Wide
Unified glare rating (U.G.R): <19