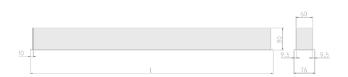

#### **Specification text**

Recessed luminaire from the iline 6 family. Symmetrical, Wide lighting distribution, UGR <19. Light output of 2947.83Im with an efficacy of 114lm/W. Light source colour temperature 3000K and CRI 85. Complete with DALI control gear. Nominal dimensions L1494 x W76 x H76.5mm. Finished in Black.

#### **Physical details**

| Finish:    |  |  |
|------------|--|--|
| Length:    |  |  |
| Width:     |  |  |
| Height:    |  |  |
| IP Rating: |  |  |
|            |  |  |

Black 1494 mm 76 mm 76.5 mm IP20