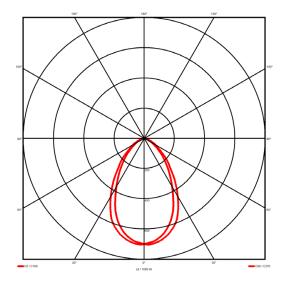

#### **Specification text**

Recessed luminaire from the iline 6 family. Symmetrical, Wide lighting distribution, UGR <19. Light output of 2947.83Im with an efficacy of 114lm/W. Light source colour temperature 3000K and CRI 85. Complete with DALI control gear. Nominal dimensions L1494 x W76 x H76.5mm. Finished in Black.

2947.83 lm 114 lm/W 0 W DALI 1-100% Yes 3000 K < 3 85

Symmetrical Wide <19

### Lighting performance

| Output lumens:                |
|-------------------------------|
| Efficacy:                     |
| Rated power:                  |
| Control gear:                 |
| Dimming range:                |
| DC Suitable:                  |
| Colour temperature:           |
| MacAdams                      |
| CRI:                          |
| Radiation pattern:            |
| Beam angle:                   |
| Unified glare rating (U.G.R): |