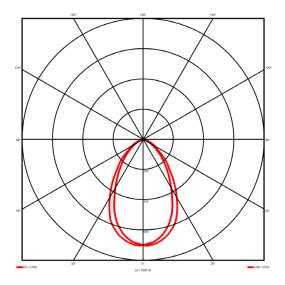

## Lighting performance

2947.83 lm Output lumens: 114 lm/W Efficacy: Rated power: 0 W Control gear: DALI Dimming range: 1-100% DC Suitable: Yes Colour temperature: 3000 K < 3 MacAdams CRI: 85

Radiation pattern: Symmetrical
Beam angle: Wide
Unified glare rating (U.G.R): <19