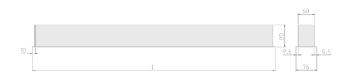

## Physical details

Finish: Black
Length: 1494 mm
Width: 76 mm
Height: 76.5 mm
IP Rating: IP20