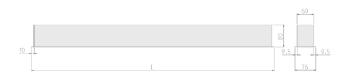

## Physical details

Finish: Black
Length: 1494 mm
Width: 76 mm
Height: 76.5 mm
IP Rating: IP20