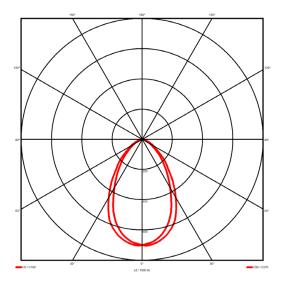

## Lighting performance

2947.83 lm Output lumens: 114 lm/W Efficacy: Rated power: 0 W Control gear: DALI Dimming range: 1-100% DC Suitable: Yes Colour temperature: 3000 K < 3 MacAdams CRI: 85

Radiation pattern: Symmetrical
Beam angle: Wide
Unified glare rating (U.G.R): <19