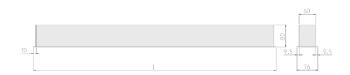

## Physical details

Finish: Black
Length: 1494 mm
Width: 76 mm
Height: 76.5 mm
IP Rating: IP20