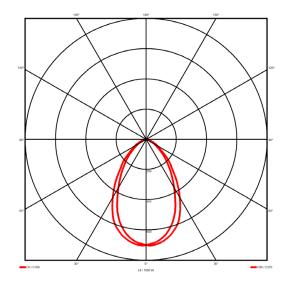

## Lighting performance

2947.83 lm Output lumens: 114 lm/W Efficacy: Rated power: 0 W Control gear: DALI Dimming range: 1-100% DC Suitable: Yes Colour temperature: 3000 K < 3 MacAdams CRI: 85

Radiation pattern: Symmetrical
Beam angle: Wide
Unified glare rating (U.G.R): <19