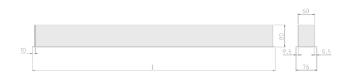

## **Physical details**

 Finish:
 Grey

 Length:
 1494 mm

 Width:
 76 mm

 Height:
 76.5 mm

 IP Rating:
 IP20