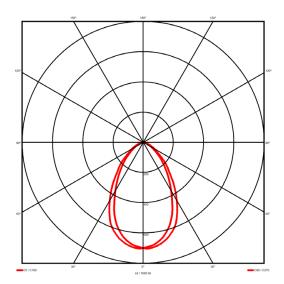

#### **Specification text**

Recessed luminaire from the iline 6 family. Symmetrical, Wide lighting distribution, UGR <19. Light output of 2947.83Im with an efficacy of 114lm/W. Light source colour temperature 3000K and CRI 85. Complete with DALI control gear and manual test 3hr emergency. Nominal dimensions L1494 x W76 x H76.5mm. Finished in Grey.

2947.83 lm 114 lm/W 0 W DALI 1-100% Yes 3000 K < 3 85

Symmetrical Wide <19

### Lighting performance