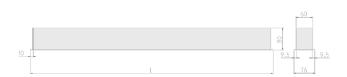

#### **Specification text**

Recessed luminaire from the iline 6 family. Symmetrical, Wide lighting distribution, UGR <19. Light output of 2947.83Im with an efficacy of 114lm/W. Light source colour temperature 3000K and CRI 85. Complete with DALI control gear and manual test 3hr emergency. Nominal dimensions L1494 x W76 x H76.5mm. Finished in Grey.

#### **Physical details**

| Finish:    |  |  |
|------------|--|--|
| Length:    |  |  |
| Width:     |  |  |
| Height:    |  |  |
| IP Rating: |  |  |
|            |  |  |

Grey 1494 mm 76 mm 76.5 mm IP20