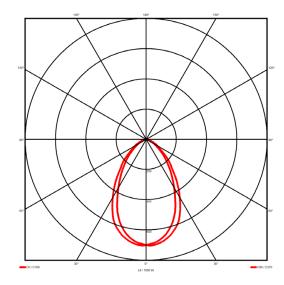

## Lighting performance

2947.83 lm Output lumens: 114 lm/W Efficacy: Rated power: 0 W Control gear: DALI Dimming range: 1-100% DC Suitable: Yes Colour temperature: 3000 K < 3 MacAdams CRI: 85

Radiation pattern: Symmetrical Beam angle: Wide
Unified glare rating (U.G.R): <19