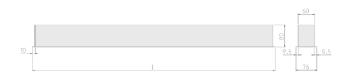

## Physical details

 Finish:
 Grey

 Length:
 1494 mm

 Width:
 76 mm

 Height:
 76.5 mm

 IP Rating:
 IP20