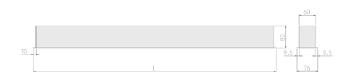

## Physical details

 Finish:
 Grey

 Length:
 1494 mm

 Width:
 76 mm

 Height:
 76.5 mm

 IP Rating:
 IP20