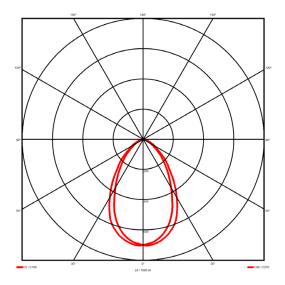

## Lighting performance

3039 lm Output lumens: 117 lm/W Efficacy: Rated power: 0 W Control gear: DALI Dimming range: 1-100% DC Suitable: Yes Colour temperature: 4000 K < 3 MacAdams CRI: 85

Radiation pattern: Symmetrical Beam angle: Wide
Unified glare rating (U.G.R): <19