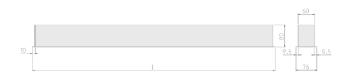

## Physical details

Finish: White
Length: 1494 mm
Width: 76 mm
Height: 76.5 mm
IP Rating: IP20