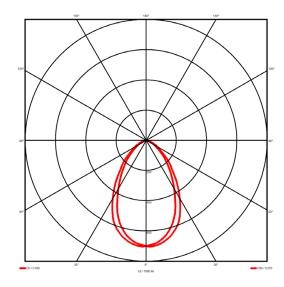

## Lighting performance

3039 lm Output lumens: 117 lm/W Efficacy: Rated power: 0 W Control gear: DALI Dimming range: 1-100% DC Suitable: Yes Colour temperature: 4000 K < 3 MacAdams CRI: 85

Radiation pattern: Symmetrical Beam angle: Wide
Unified glare rating (U.G.R): <19