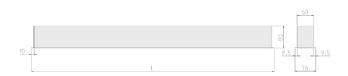

## Physical details

 Finish:
 White

 Length:
 1494 mm

 Width:
 76 mm

 Height:
 76.5 mm

 IP Rating:
 IP20