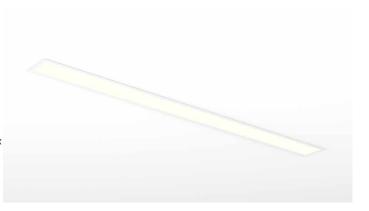

#### **Specification text**

Recessed luminaire from the iline 6 family. Symmetrical, Wide lighting distribution, UGR <19. Light output of 3039lm with an efficacy of 117lm/W. Light source colour temperature 4000K and CRI 85. Complete with DALI control gear and DALI test 3hr emergency. Nominal dimensions L1494 x W76 x H76.5mm. Finished in White.

#### **Physical details**

| Finish:    |  |  |
|------------|--|--|
| Length:    |  |  |
| Width:     |  |  |
| Height:    |  |  |
| IP Rating: |  |  |
|            |  |  |

Symmetrical Wide <19