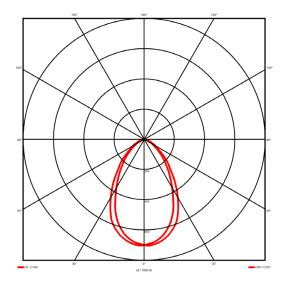

#### **Specification text**

Recessed luminaire from the iline 6 family. Symmetrical, Wide lighting distribution, UGR <19. Light output of 3039lm with an efficacy of 117lm/W. Light source colour temperature 4000K and CRI 85. Complete with DALI control gear and DALI test 3hr emergency. Nominal dimensions L1494 x W76 x H76.5mm. Finished in White.

### Lighting performance

| Output lumens:                |
|-------------------------------|
| Efficacy:                     |
| Rated power:                  |
| Control gear:                 |
| Dimming range:                |
| DC Suitable:                  |
| Colour temperature:           |
| MacAdams                      |
| CRI:                          |
| Radiation pattern:            |
| Beam angle:                   |
| Unified glare rating (U.G.R): |

#### **Physical details**

| Finish:    |  |  |
|------------|--|--|
| Length:    |  |  |
| Width:     |  |  |
| Height:    |  |  |
| IP Rating: |  |  |
|            |  |  |

Symmetrical Wide <19