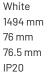

#### **Specification text**

Recessed luminaire from the iline 6 family. Symmetrical, Wide lighting distribution, UGR <19. Light output of 3039lm with an efficacy of 117lm/W. Light source colour temperature 4000K and CRI 85. Complete with DALI control gear and DALI test 3hr emergency. Nominal dimensions L1494 x W76 x H76.5mm. Finished in White.

#### **Physical details**

| Finish:    |  |  |
|------------|--|--|
| Length:    |  |  |
| Width:     |  |  |
| Height:    |  |  |
| IP Rating: |  |  |
|            |  |  |

Symmetrical Wide <19