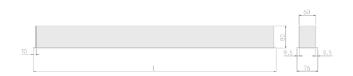

## **Physical details**

Finish: White
Length: 1494 mm
Width: 76 mm
Height: 76.5 mm
IP Rating: IP20