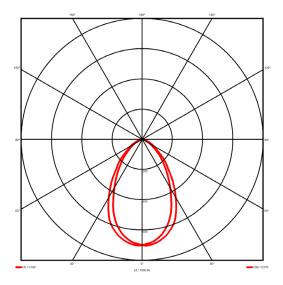

## Lighting performance

3039 lm Output lumens: 117 lm/W Efficacy: Rated power: 0 W Control gear: DALI Dimming range: 1-100% DC Suitable: Yes Colour temperature: 4000 K < 3 MacAdams CRI: 85

Radiation pattern: Symmetrical Beam angle: Wide
Unified glare rating (U.G.R): <19