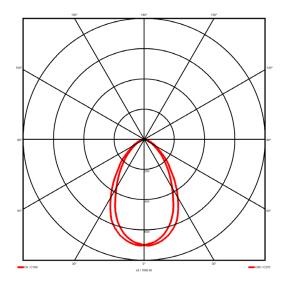

## **Lighting performance**

3039 lm Output lumens: 117 lm/W Efficacy: Rated power: 0 W Control gear: DALI Dimming range: 1-100% DC Suitable: Yes Colour temperature: 4000 K < 3 MacAdams CRI: 85

Radiation pattern: Symmetrical Beam angle: Wide
Unified glare rating (U.G.R): <19