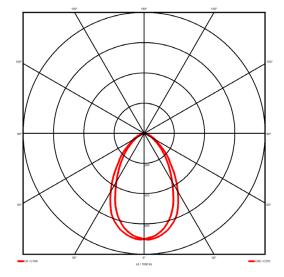

#### Lighting performance

| Output lumens:                |
|-------------------------------|
| Efficacy:                     |
| Rated power:                  |
| Control gear:                 |
| Dimming range:                |
| DC Suitable:                  |
| Colour temperature:           |
| MacAdams                      |
| CRI:                          |
| Radiation pattern:            |
| Beam angle:                   |
| Unified glare rating (U.G.R): |

### Black 1494 mm 76 mm 76.5 mm IP20

Symmetrical Wide <19