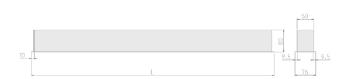

#### **Physical details**

| Finish:    |  |  |
|------------|--|--|
| Length:    |  |  |
| Width:     |  |  |
| Height:    |  |  |
| IP Rating: |  |  |
|            |  |  |

### Black 1494 mm 76 mm 76.5 mm IP20

Symmetrical Wide <19