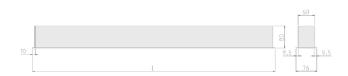

## **Specification text**

Recessed luminaire from the iline 6 family. Symmetrical, Wide lighting distribution, UGR <19. Light output of 3039lm with an efficacy of 117lm/W. Light source colour temperature 4000K and CRI 85. Complete with DALI control gear and DALI test 3hr emergency. Nominal dimensions L1494 x W76 x H76.5mm. Finished in Black.

## **Physical details**

 Finish:
 Black

 Length:
 1494 mm

 Width:
 76 mm

 Height:
 76.5 mm

 IP Rating:
 IP20