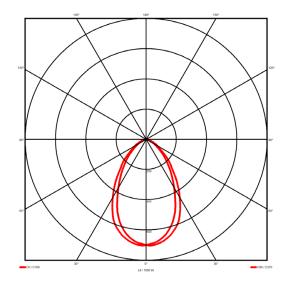

## Lighting performance

3039 lm Output lumens: 117 lm/W Efficacy: Rated power: 0 W Control gear: DALI Dimming range: 1-100% DC Suitable: Yes Colour temperature: 4000 K < 3 MacAdams CRI: 85

Radiation pattern: Symmetrical Beam angle: Wide
Unified glare rating (U.G.R): <19