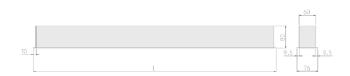

## **Physical details**

 Finish:
 Black

 Length:
 1494 mm

 Width:
 76 mm

 Height:
 76.5 mm

 IP Rating:
 IP20