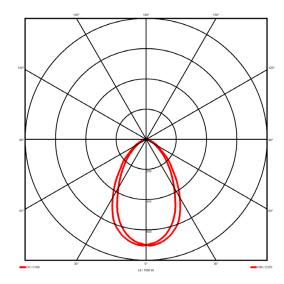

## Lighting performance

3039 lm Output lumens: 117 lm/W Efficacy: Rated power: 0 W Control gear: DALI Dimming range: 1-100% DC Suitable: Yes Colour temperature: 4000 K < 3 MacAdams CRI: 85

Radiation pattern: Symmetrical Beam angle: Wide
Unified glare rating (U.G.R): <19