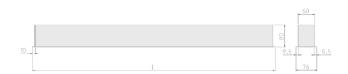

## Physical details

 Finish:
 Grey

 Length:
 1494 mm

 Width:
 76 mm

 Height:
 76.5 mm

 IP Rating:
 IP20