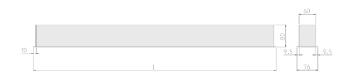

## Physical details

 Finish:
 Grey

 Length:
 1494 mm

 Width:
 76 mm

 Height:
 76.5 mm

 IP Rating:
 IP20