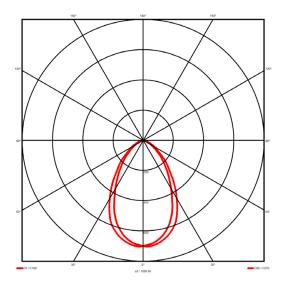

## Lighting performance

3039 lm Output lumens: 117 lm/W Efficacy: Rated power: 0 W Control gear: DALI Dimming range: 1-100% DC Suitable: Yes Colour temperature: 4000 K < 3 MacAdams CRI: 85

Radiation pattern: Symmetrical Beam angle: Wide
Unified glare rating (U.G.R): <19