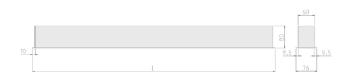

## **Physical details**

 Finish:
 Grey

 Length:
 1494 mm

 Width:
 76 mm

 Height:
 76.5 mm

 IP Rating:
 IP20