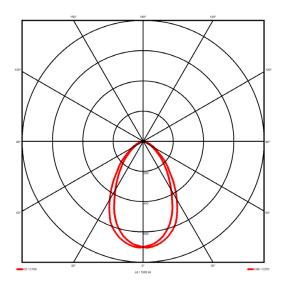

## Lighting performance

3039 lm Output lumens: 117 lm/W Efficacy: Rated power: 0 W Control gear: DALI Dimming range: 1-100% DC Suitable: Yes Colour temperature: 4000 K < 3 MacAdams CRI: 85

Radiation pattern: Symmetrical
Beam angle: Wide
Unified glare rating (U.G.R): <19