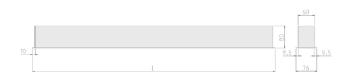

## **Specification text**

Recessed luminaire from the iline 6 family. Symmetrical, Wide lighting distribution, UGR <19. Light output of 3039lm with an efficacy of 117lm/W. Light source colour temperature 4000K and CRI 85. Complete with DALI control gear and self test 3hr emergency. Nominal dimensions L1494 x W76 x H76.5mm. Finished in Grey.

## **Physical details**

 Finish:
 Grey

 Length:
 1494 mm

 Width:
 76 mm

 Height:
 76.5 mm

 IP Rating:
 IP20