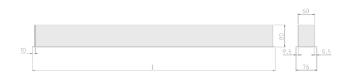

## **Specification text**

Recessed luminaire from the iline 6 family. Symmetrical, Wide lighting distribution, UGR <22. Light output of 3199.06lm with an efficacy of 123lm/W. Light source colour temperature 3000K and CRI 85. Complete with DALI control gear. Nominal dimensions L1494 x W76 x H76.5mm. Finished in White.

## **Physical details**

Finish: White
Length: 1494 mm
Width: 76 mm
Height: 76.5 mm
IP Rating: IP20