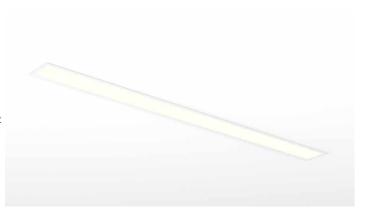

## Luminaire type

Product reference: IL6-R-1494-830M-DAD-0P-FW

Article Number: 97-IL600326
Product type: Recessed
Mounting type: Recessed

Applications: Office, General and Retail

## **Specification text**

Recessed luminaire from the iline 6 family. Symmetrical, Wide lighting distribution, UGR <22. Light output of 3199.06lm with an efficacy of 123lm/W. Light source colour temperature 3000K and CRI 85. Complete with DALI control gear. Nominal dimensions L1494 x W76 x H76.5mm. Finished in White.

## **Physical details**

Finish: White
Length: 1494 mm
Width: 76 mm
Height: 76.5 mm
IP Rating: IP20