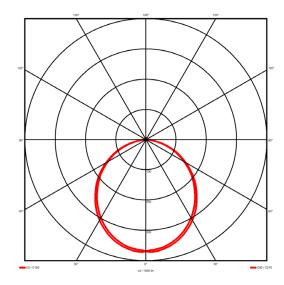

## **Specification text**

Recessed luminaire from the iline 6 family. Symmetrical, Wide lighting distribution, UGR <22. Light output of 3199.06lm with an efficacy of 123lm/W. Light source colour temperature 3000K and CRI 85. Complete with DALI control gear. Nominal dimensions L1494 x W76 x H76.5mm. Finished in White.

## Lighting performance

3199.06 lm Output lumens: 123 lm/W Efficacy: Rated power: 0 W Control gear: DALI Dimming range: 1-100% DC Suitable: Yes Colour temperature: 3000 K < 3 MacAdams CRI: 85

Radiation pattern: Symmetrical Beam angle: Wide
Unified glare rating (U.G.R): <22