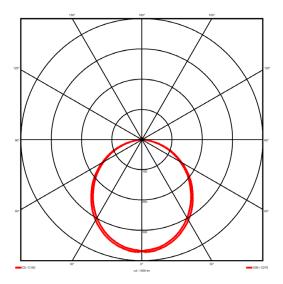

## Lighting performance

3199.06 lm Output lumens: 123 lm/W Efficacy: Rated power: 0 W Control gear: DALI Dimming range: 1-100% DC Suitable: Yes Colour temperature: 3000 K < 3 MacAdams CRI: 85

Radiation pattern: Symmetrical
Beam angle: Wide
Unified glare rating (U.G.R): <22