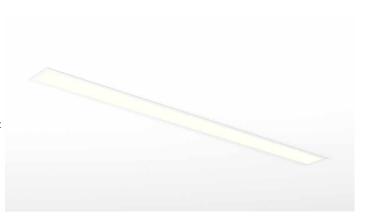

## Luminaire type

Product reference: IL6-R-1494-830M-DAD-OP-FWE

Article Number: 97-IL600326E
Product type: Recessed
Mounting type: Recessed

Applications: Office, General and Retail

## **Specification text**

Recessed luminaire from the iline 6 family. Symmetrical, Wide lighting distribution, UGR <22. Light output of 3199.06lm with an efficacy of 123lm/W. Light source colour temperature 3000K and CRI 85. Complete with DALI control gear and manual test 3hr emergency. Nominal dimensions L1494 x W76 x H76.5mm. Finished in White.

## Physical details

Finish: White
Length: 1494 mm
Width: 76 mm
Height: 76.5 mm
IP Rating: IP20