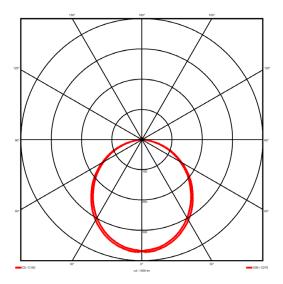

## Lighting performance

3199.06 lm Output lumens: 123 lm/W Efficacy: Rated power: 0 W Control gear: DALI Dimming range: 1-100% DC Suitable: Yes Colour temperature: 3000 K < 3 MacAdams 85 CRI:

Radiation pattern: Symmetrical Beam angle: Wide
Unified glare rating (U.G.R): <22