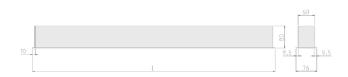

## **Physical details**

Finish: White
Length: 1494 mm
Width: 76 mm
Height: 76.5 mm
IP Rating: IP20