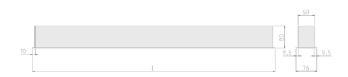

## Physical details

Finish: White
Length: 1494 mm
Width: 76 mm
Height: 76.5 mm
IP Rating: IP20