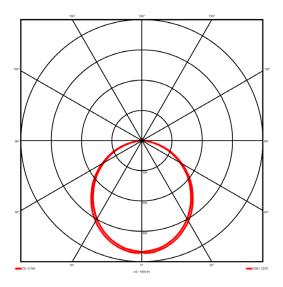

## Lighting performance

3199.06 lm Output lumens: 123 lm/W Efficacy: Rated power: 0 W Control gear: DALI Dimming range: 1-100% DC Suitable: Yes Colour temperature: 3000 K < 3 MacAdams CRI: 85

Radiation pattern: Symmetrical Beam angle: Wide
Unified glare rating (U.G.R): <22