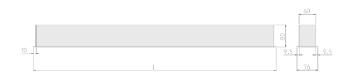

## Physical details

 Finish:
 Black

 Length:
 1494 mm

 Width:
 76 mm

 Height:
 76.5 mm

 IP Rating:
 IP20