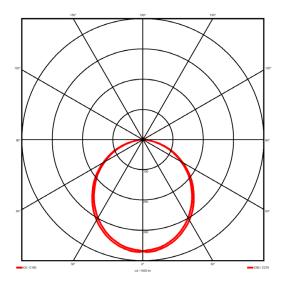

## Lighting performance

3199.06 lm Output lumens: 123 lm/W Efficacy: Rated power: 0 W Control gear: DALI Dimming range: 1-100% DC Suitable: Yes Colour temperature: 3000 K < 3 MacAdams CRI: 85

Radiation pattern: Symmetrical
Beam angle: Wide
Unified glare rating (U.G.R): <22