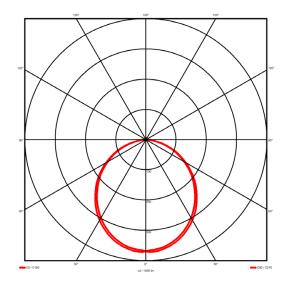

## **Lighting performance**

3199.06 lm Output lumens: 123 lm/W Efficacy: Rated power: 0 W Control gear: DALI Dimming range: 1-100% DC Suitable: Yes Colour temperature: 3000 K < 3 MacAdams CRI: 85

Radiation pattern: Symmetrical
Beam angle: Wide
Unified glare rating (U.G.R): <22