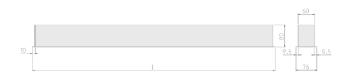

## Physical details

Finish: Black
Length: 1494 mm
Width: 76 mm
Height: 76.5 mm
IP Rating: IP20