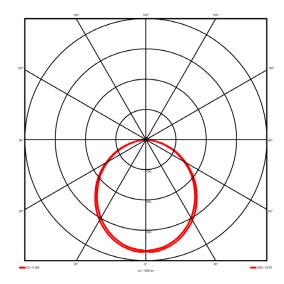

## Lighting performance

3199.06 lm Output lumens: 123 lm/W Efficacy: Rated power: 0 W Control gear: DALI Dimming range: 1-100% DC Suitable: Yes Colour temperature: 3000 K < 3 MacAdams CRI: 85

Radiation pattern: Symmetrical
Beam angle: Wide
Unified glare rating (U.G.R): <22