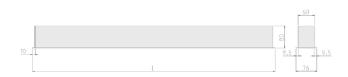

## **Physical details**

 Finish:
 Black

 Length:
 1494 mm

 Width:
 76 mm

 Height:
 76.5 mm

 IP Rating:
 IP20