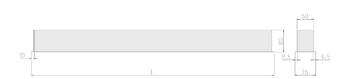

#### **Physical details**

| Finish:    |  |  |
|------------|--|--|
| Length:    |  |  |
| Width:     |  |  |
| Height:    |  |  |
| IP Rating: |  |  |
|            |  |  |

### Black 1494 mm 76 mm 76.5 mm IP20