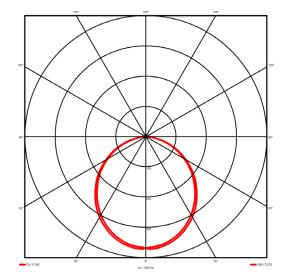

3199.06 lm 123 lm/W 0 W DALI 1-100% Yes 3000 K < 3 85

Symmetrical Wide <22

#### Lighting performance

| Output lumens:                |
|-------------------------------|
| Efficacy:                     |
| Rated power:                  |
| Control gear:                 |
| Dimming range:                |
| DC Suitable:                  |
| Colour temperature:           |
| MacAdams                      |
| CRI:                          |
| Radiation pattern:            |
| Beam angle:                   |
| Unified glare rating (U.G.R): |