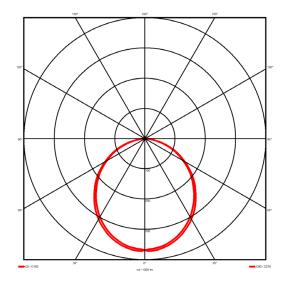

### **Specification text**

Recessed luminaire from the iline 6 family. Symmetrical, Wide lighting distribution, UGR <22. Light output of 3199.06lm with an efficacy of 123lm/W. Light source colour temperature 3000K and CRI 85. Complete with DALI control gear. Nominal dimensions L1494 x W76 x H76.5mm. Finished in Grey.

3199.06 lm 123 lm/W 0 W DALI 1-100% Yes 3000 K < 3 85

Symmetrical Wide <22

# Lighting performance

| Output lumens:                |
|-------------------------------|
| output lumens.                |
| Efficacy:                     |
| Rated power:                  |
| Control gear:                 |
| Dimming range:                |
| DC Suitable:                  |
| Colour temperature:           |
| MacAdams                      |
| CRI:                          |
| Radiation pattern:            |
| Beam angle:                   |
| Unified glare rating (U.G.R): |