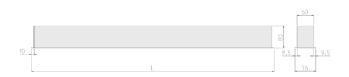

### **Specification text**

Recessed luminaire from the iline 6 family. Symmetrical, Wide lighting distribution, UGR <22. Light output of 3199.06lm with an efficacy of 123lm/W. Light source colour temperature 3000K and CRI 85. Complete with DALI control gear. Nominal dimensions L1494 x W76 x H76.5mm. Finished in Grey.

#### **Physical details**

| Finish:    |  |  |
|------------|--|--|
| Length:    |  |  |
| Width:     |  |  |
| Height:    |  |  |
| IP Rating: |  |  |
|            |  |  |