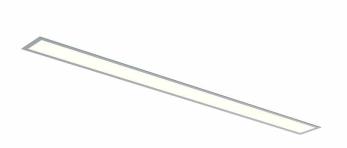

## Luminaire type

| Product reference: |
|--------------------|
| Article Number:    |
| Product type:      |
| Mounting type:     |
| Applications:      |

IL6-R-1494-830M-DAD-OP-FG 97-IL600328 Recessed Recessed Office, General and Retail

### **Specification text**

Recessed luminaire from the iline 6 family. Symmetrical, Wide lighting distribution, UGR <22. Light output of 3199.06lm with an efficacy of 123lm/W. Light source colour temperature 3000K and CRI 85. Complete with DALI control gear. Nominal dimensions L1494 x W76 x H76.5mm. Finished in Grey.