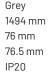

### **Specification text**

Recessed luminaire from the iline 6 family. Symmetrical, Wide lighting distribution, UGR <22. Light output of 3199.06lm with an efficacy of 123lm/W. Light source colour temperature 3000K and CRI 85. Complete with DALI control gear. Nominal dimensions L1494 x W76 x H76.5mm. Finished in Grey.

#### **Physical details**

| Finish:    |  |  |
|------------|--|--|
| Length:    |  |  |
| Width:     |  |  |
| Height:    |  |  |
| IP Rating: |  |  |
|            |  |  |